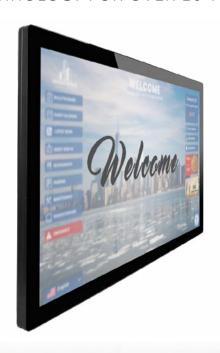

## **WALL-MOUNTED TOUCHSCREEN**

The Clean and Simple Interactive Monitor Kiosk

With a **43"** multi-touch touchscreen monitor\*, the Wall-Mounted Kiosk is a simple installation for self-service and an immersive experience for your customers. Use this kiosk monitor to provide an amazing user experience and boost brand awareness.