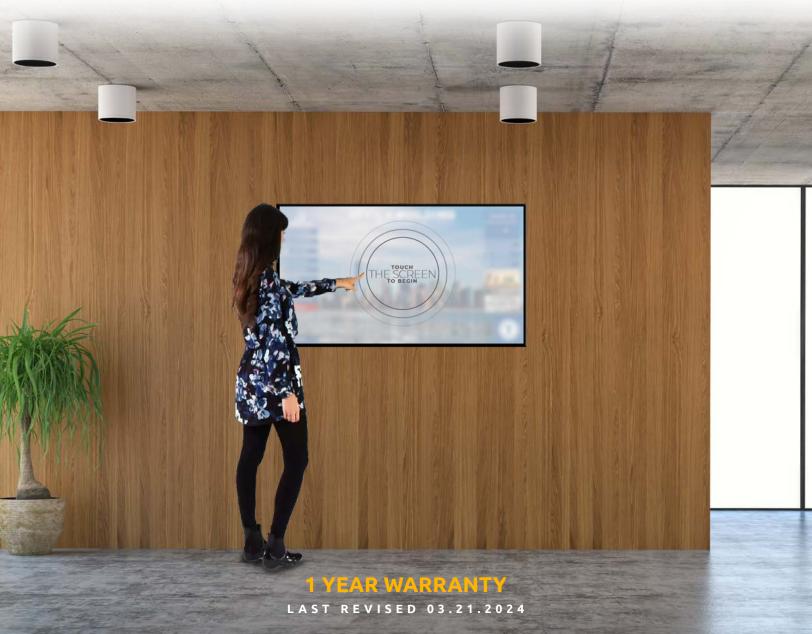

# WALL-MOUNTED KIOSK

The Wall-Mounted Kiosk is a complete touchscreen computer kiosk with a built-in camera and an easy-to-install wall mount.

## **WALL-MOUNTED TOUCHSCREEN**

The Clean and Simple Interactive Monitor Kiosk

With a **43"** multi-touch touchscreen monitor\*, the Wall-Mounted Kiosk is a simple installation for self-service and an immersive experience for your customers. Use this kiosk monitor to provide an amazing user experience and boost brand awareness.

#### VISITOR MANAGEMENT SYSTEM

Add a Wall-Mounted Kiosk with our <u>Visitor</u> <u>Management System</u> to your organization's lobby to optimize:

- Visitor Check-in Procedures
- Wayfinding & Custom Maps
- Employee & Business Directories
- Event Calendars
- Bulletin Boards
- Deliveries & more!